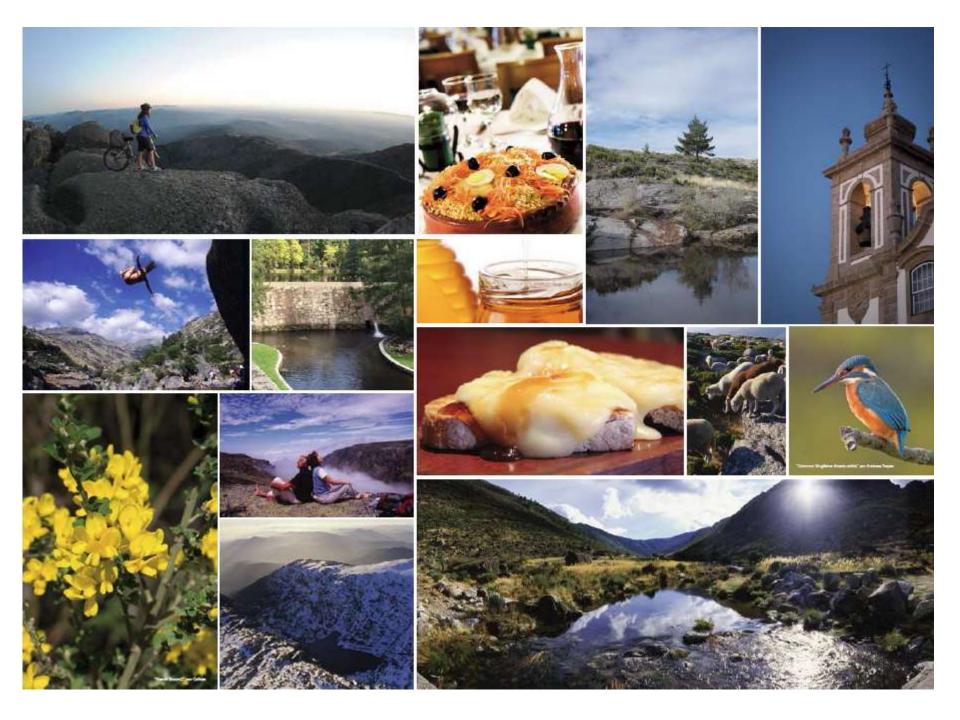

# SERRA DA ESTRELA (mountain)

HERE THE TIME STOPS AND THE RHYTHM IS QUITE DIFFERENT: IS A MEETING WITH THE REAL PORTUGAL.
A BREATH OF THE NATURE IN ITS MORE PURE, FRESH AND INTENSE