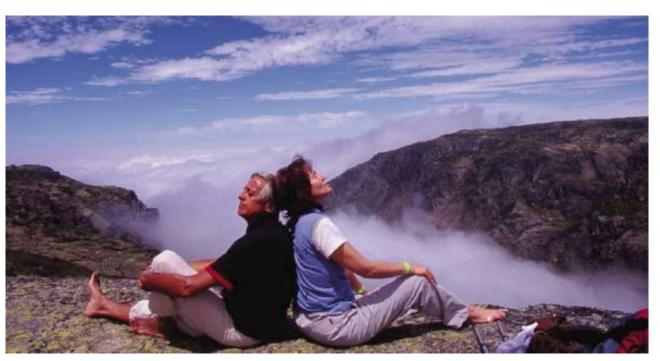

# SERRA DA ESTRELA (mountain)

HERE THE TIME STOPS AND THE RHYTHM IS QUITE DIFFERENT: IS A MEETING WITH THE REAL PORTUGAL.
A BREATH OF THE NATURE IN ITS MORE PURE, FRESH AND INTENSE