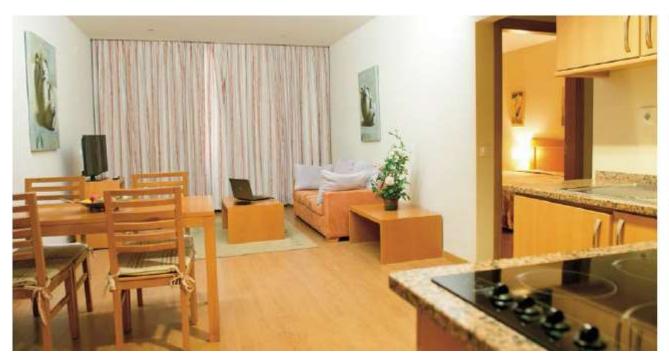

## **LEIRIA**

EUROSOL RESIDENCE HOTEL APARTAMENTO \*\*\*\*

## EFICIENCY & ELEGANCE

## Accommodation

58 Apartments: 16 studios, 40 T1 and 2 T2

## Accommodation

58 Apartments: 16 studios, 40 T1 and 2 T2

RESIDENCE\*\*\*\*

Breakfast Room

RESIDENCE\*\*\*\*

# Meeting Rooms Capacity up 60 people

RESIDENCE""

Eurosol Lounge Cafe and Bar

Express meals and drinks

RESIDENCE\*\*\*\*

Outdoor pool (10th floor)

RESIDENCE\*\*\*\*

Gym and Sauna Fitness room