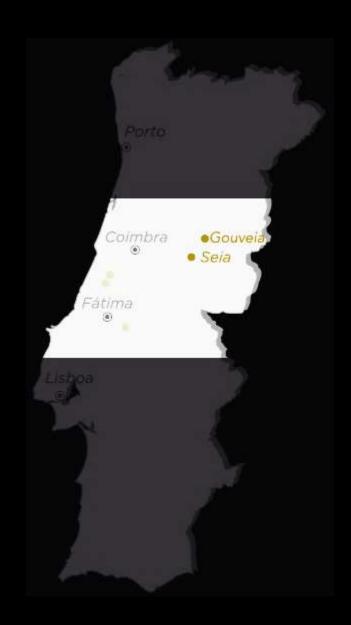

# SERRA DA ESTRELA (mountain)

HERE THE TIME STOPS AND THE RHYTHM IS QUITE DIFFERENT: IS A MEETING WITH THE REAL PORTUGAL.
A BREATH OF THE NATURE IN ITS MORE PURE, FRESH AND INTENSE

### SERRA DA ESTRELA (mountain)